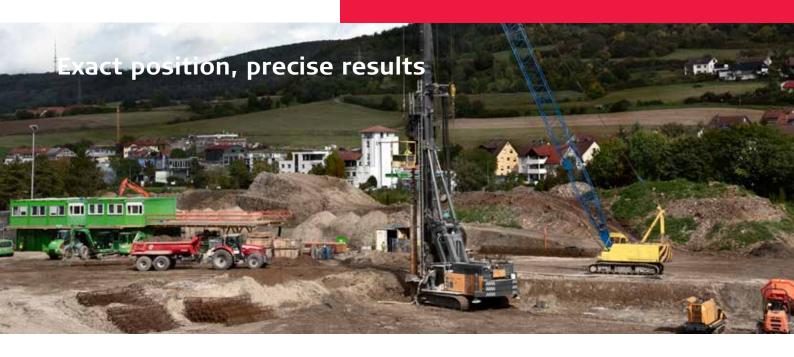

### leica-geosystems.com

- Built on the same platform, MC1, as all other iCON solutions
- Simple and intuitive user interface
- Easy installation and quick setup for operators
- Made for daily use on the most rugged of worksites
- Cradle with onboard memory

#### **KEY FEATURES OF LEICA ICON PILER**

- Autosnap function selects the pile closest to the tool
- Several configurations available: body-mounted and towermounted antennas, dual total station positioning

#### **KEY BENEFITS AND FEATURES OF LEICA ICON PILER**

- Direct support of IREDES, KOF and LandXML data formats
- Integration with manufacturers' on-board systems
- Job reports for quality control and payment release
- when it has to be right