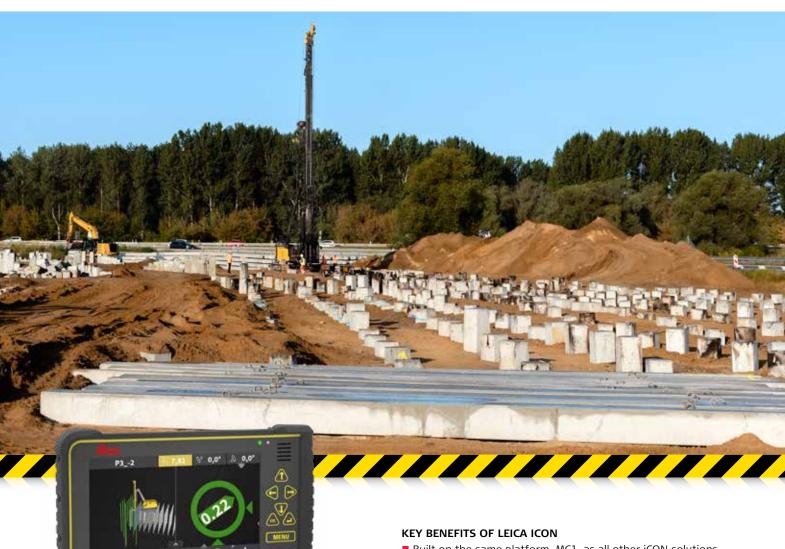

# Increase efficiency and productivity for pilers

The Leica iCON rig iRP3 solution drastically reduces time and costs by completely eliminating dependency on manual stake-outs. Leica iRP3 is the flexible and fast 3D machine control solution to precisely and safely guide operators to the exact position needed for piling in a ground stabilisation construction project. iRP3 now supports the IREDES file format and integrates seamlessly with the iCON portfolio like Leica ConX for project data sharing, project progress monitoring and as-built documentation.